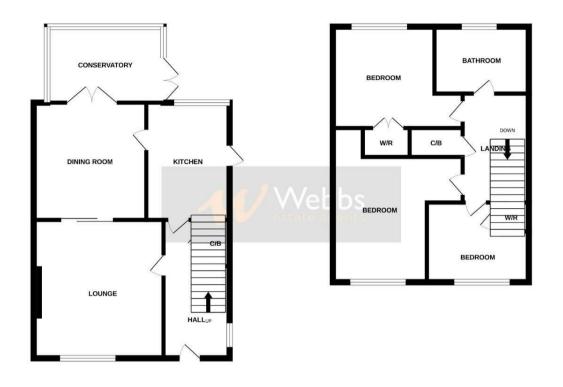

## **Rooms and Dimensions**

- Ground Floor -

**Entrance Hall** 

Lounge

**Dining Room** 

Kitchen

Conservatory

**Guest WC** 

- First Floor -

**Bedroom One** 

**Bedroom Two** 

**Bedroom Three** 

**Shower Room** 

- Externally -

Driveway

**Enclosed Rear Garden** 

GROUND FLOOR 1ST FLOOR

White every attempt has been made to ensure the accuracy of the floorplan contained them, measurements of doors, windows, rooms and any observationed and no responsibility is taken for any error, omission or mis-statement. This plan is for illustrative purposes only and should be used as such by any prospective purchaser. The services, systems and applicances shown have not been tested and no guaranteer as to their operation of process of the process of the process. As to their operation of the process of the process. As the destination of the process of