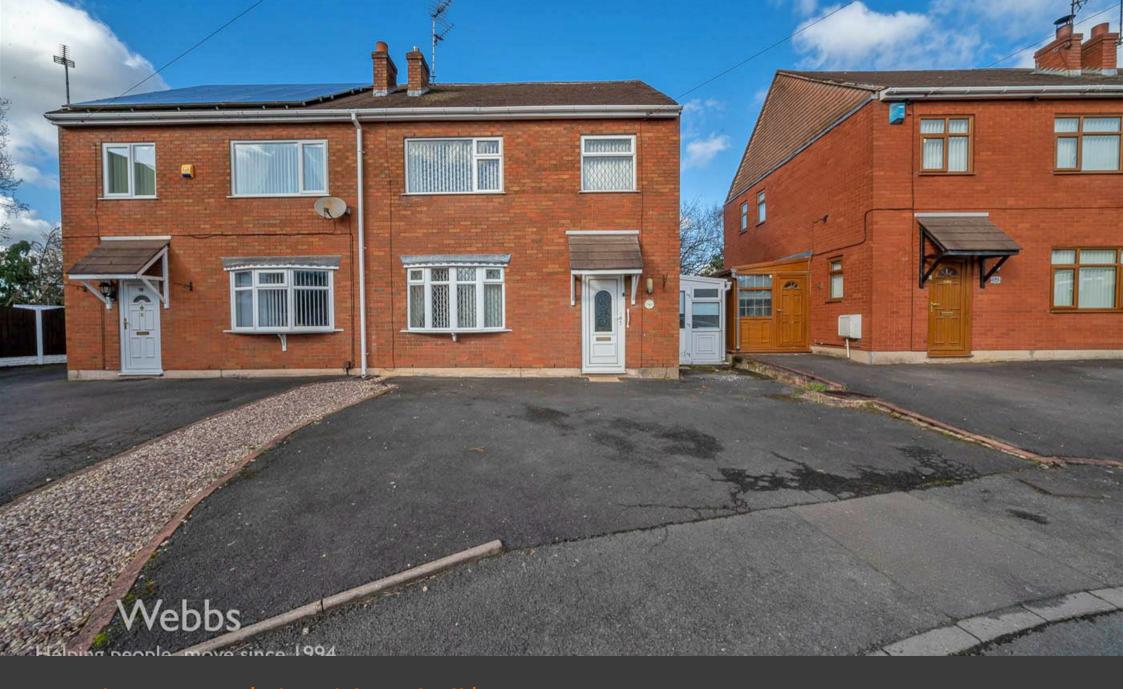

Croxdene Avenue | Bloxwich, Walsall | WS3 2NR Asking Price £195,000

WEBBS ESTATE AGENTS are thrilled to bring to market this lovely THREE BEDROOM SEMI DETACHED HOME on Croxdene Avenue, close to plenty of local amenities including schools, shops and transport links.

Internally comprising of an entrance hall, lounge, dining room, kitchen, conservatory and guest WC on the ground floor. Upstairs features THREE bedrooms and shower room. Externally there is off road parking to the front via the driveway and to the rear is a fully enclosed garden with large paved patio, astro turf and raised beds.